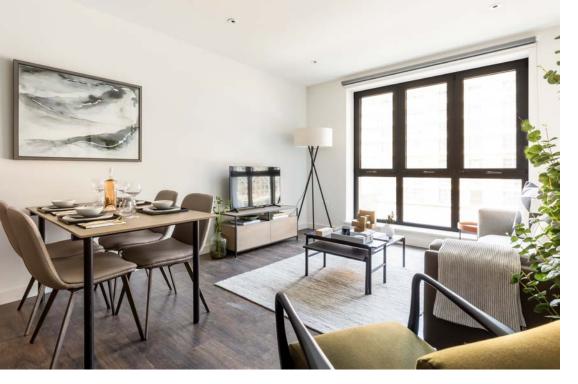

## THE TILLERMANS COLLECTION

Featuring a plush two-tone upholstered bespoke sofa, sleek, black-stained oak surfaces of the dining and bedside tables and an upholstered ottoman bed with padded headboard, every element exudes elegance.

With its careful curation, the collection elevates any space, creating an atmosphere of stylish comfort.

#### LIVING/DINING ROOM

Bespoke Two-Toned Sofa

Armchair

Media unit

Dining table Barstools Dining chairs BEDROOM Double or king bed & mattress Bedside tables Tillermans | 11