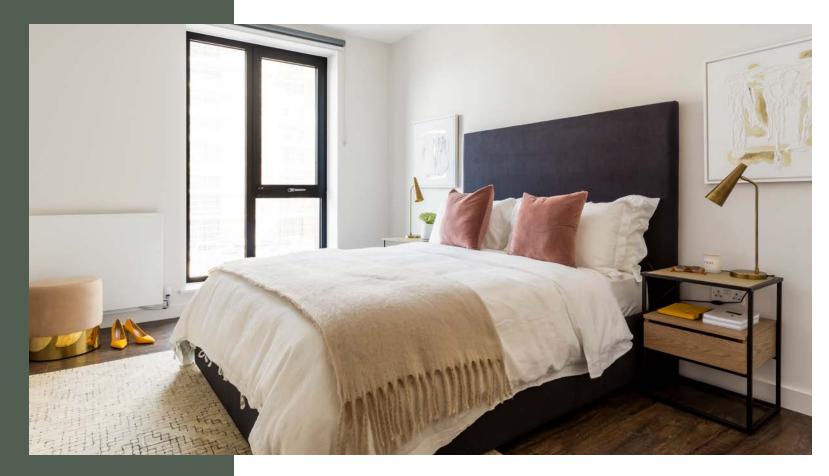

## THE TILLERMANS COLLECTION

Featuring a plush two-tone upholstered bespoke sofa, sleek, black-stained oak surfaces of the dining and bedside tables and an upholstered ottoman bed with padded headboard, every element exudes elegance.

With its careful curation, the collection elevates any space, creating an atmosphere of stylish comfort.

#### Bedroom

- King bed
- · King mattress
- · 2x Bedside tables

#### Bedroom One

- King bed
- King mattress
- · 2x Bedside tables

#### Bedroom Two

- King bed
- King mattress
- · 2x Bedside tables

#### Bedroom One

- · King bed
- · King mattress
- · 2x Bedside tables

#### Bedroom Three

- Double bed
- Double mattress
- 1x Bedside tables