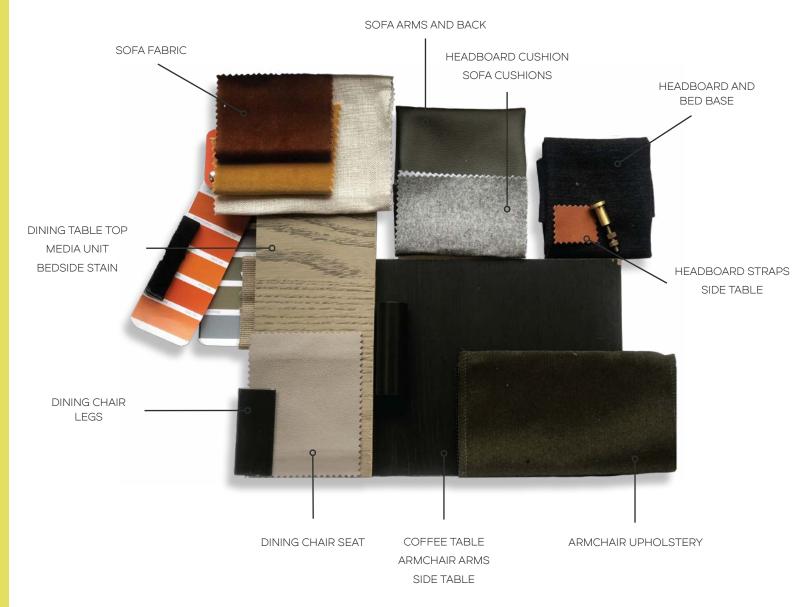

## THE TILLERMANS COLLECTION

Featuring a plush two-tone upholstered bespoke sofa, sleek, black-stained oak surfaces of the dining and bedside tables and an upholstered ottoman bed with padded headboard, every element exudes elegance.

With its careful curation, the collection elevates any space, creating an atmosphere of stylish comfort.

#### LIVING/DINING ROOM

Bespoke Two-Toned Sofa

Armchair

Media unit

Dining table Barstools Dining chairs BEDROOM Double or king bed & mattress Bedside tables Tillermans | 11