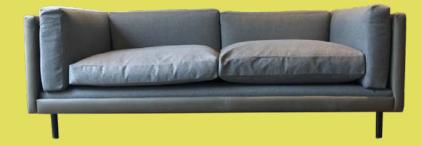

#### LIVING/DINING ROOM

Bespoke Two-Toned Sofa

Armchair

Media unit

Dining table Barstools Dining chairs BEDROOM Double or king bed & mattress Bedside tables Tillermans | 11

#### Living/dining area

- Three seater Sofa
- · Coffee table
- Media unit
- Dining table
- x2 Dining chairs

#### Living/dining area

- Three seater Sofa
- Armchair
- · Coffee table
- Media unit
- · Dining table
- x4 Dining chairs
- x2 Barstools