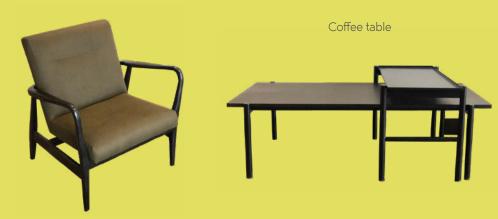

#### LIVING/DINING ROOM

Bespoke Two-Toned Sofa

Armchair

Media unit

Dining table Barstools Dining chairs BEDROOM Double or king bed & mattress Bedside tables Tillermans | 11

#### Living/dining area

- Three seater Sofa
- · Coffee table
- Media unit
- Dining table
- x2 Dining chairs

#### Living/dining area

- Three seater Sofa
- Armchair
- · Coffee table
- Media unit
- · Dining table
- x4 Dining chairs
- x2 Barstools