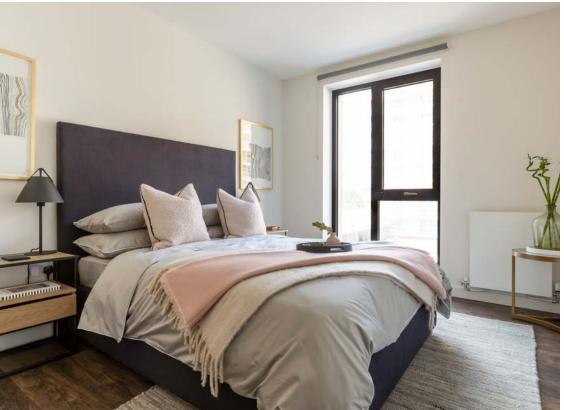

## THE TILLERMANS COLLECTION

Featuring a plush two-tone upholstered bespoke sofa, sleek, black-stained oak surfaces of the dining and bedside tables and an upholstered ottoman bed with padded headboard, every element exudes elegance.

With its careful curation, the collection elevates any space, creating an atmosphere of stylish comfort.

#### Bedroom

- King bed
- · King mattress
- · 2x Bedside tables