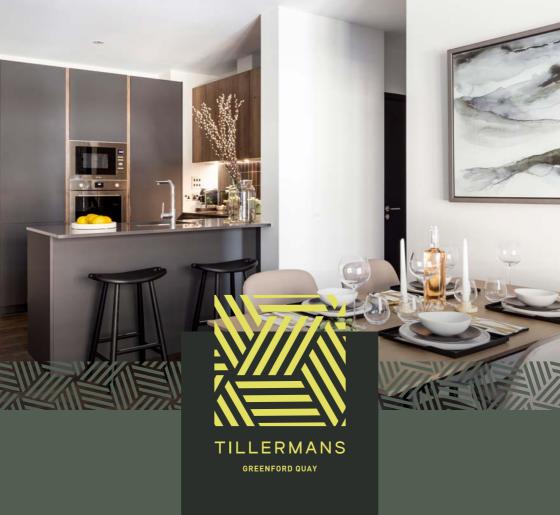

# INTRODUCING TILLERMANS

Experience first-class living at Tillermans with our beautifully appointed studio, one, two, and three-bedroom apartments. Enjoy stylish interiors and modern furnishings in a pet-friendly, canal-side home. Elevate your lifestyle with amenities such as a private gym, rooftop terrace, co-working spaces, a cinema, and a resident lounge.

The perfect location for commuting and exploring – discover life's vibrancy.

Step inside our stylish and thoughtfully designed apartments. Tillermans offers light and airy apartments that effortlessly connect to the nature on your doorstep.

## THE TILLERMANS COLLECTION

Featuring a plush two-tone upholstered bespoke sofa, sleek, black-stained oak surfaces of the dining and bedside tables and an upholstered ottoman bed with padded headboard, every element exudes elegance.

With its careful curation, the collection elevates any space, creating an atmosphere of stylish comfort.