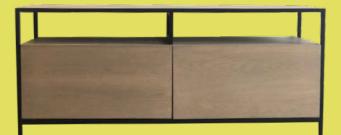

#### LIVING/DINING ROOM

Bespoke Two-Toned Sofa

Armchair

Media unit

Dining table Barstools Dining chairs BEDROOM Double or king bed & mattress Bedside tables Tillermans | 11

#### Living/dining area

- Three seater Sofa
- · Coffee table
- Media unit
- Dining table
- x2 Dining chairs

#### Living/dining area

- Three seater Sofa
- Armchair
- · Coffee table
- Media unit
- · Dining table
- x4 Dining chairs
- x2 Barstools