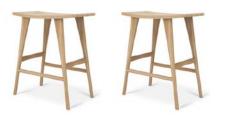

#### Oak-finished Bar Stool

Solid, Oak wood Dining Chair with Upholstered Cushion