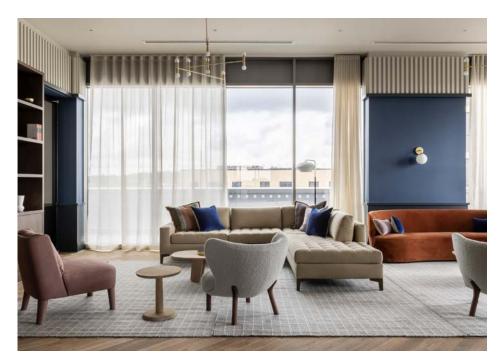

# THE COLLECTION

The Lyons Dock Furniture Collection seamlessly blends vintage grandeur with luxurious comfort. Crafted with high attention to detail, each piece showcases a sophisticated neutral palette.

Highlights of the collection include a plush, light grey upholstered bespoke sofa, a vintage Carl Hansen-inspired oak armchair and a solid oak bed in a French Grey finish. Every piece is meticulously selected to transform any space, offering an ambiance of sophisticated comfort and style.

## LIVING/DINING ROOM

Light Grey Bespoke Sofa

Carl Hansen, inspired Vintage Armchair

Black Coffee Table with Storage Below

Oak framed media unit with rattan doors (backed in hard board for durability )

Oak Dining Table