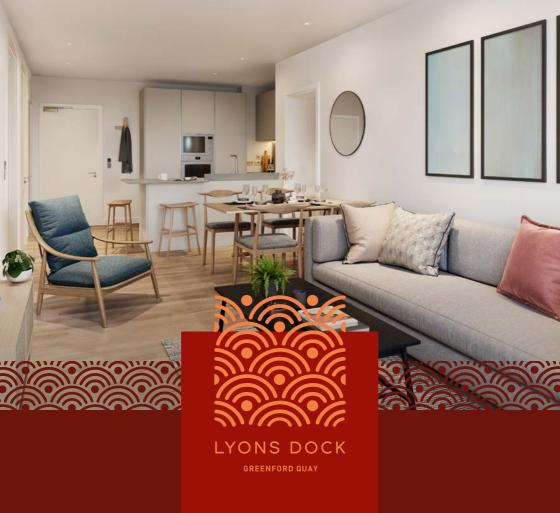

# THE LYONS DOCK COLLECTION

Step inside our thoughtfully designed apartments, a place where comfort takes centre stage. Lyons Dock features light and airy apartments that connect effortlessly to the waterways on your doorstep.

Lyons Dock offers a harmonious blend of opulent red hues, complemented by neutral grays and creams, creating a timeless and elegant design. This sophisticated color palette, paired with high quality materials and meticulous craftsmanship, create a refined and inviting atmosphere throughout the space.

# THE COLLECTION

The Lyons Dock Furniture Collection seamlessly blends vintage grandeur with luxurious comfort. Crafted with high attention to detail, each piece showcases a sophisticated neutral palette.

Highlights of the collection include a plush, light grey upholstered bespoke sofa, a vintage Carl Hansen-inspired oak armchair and a solid oak bed in a French Grey finish. Every piece is meticulously selected to transform any space, offering an ambiance of sophisticated comfort and style.

## LIVING/DINING ROOM

Light Grey Bespoke Sofa

Carl Hansen, inspired Vintage Armchair

Black Coffee Table with Storage Below

Oak framed media unit with rattan doors (backed in hard board for durability )

Oak Dining Table