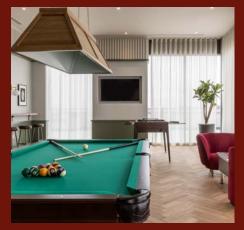

# FURNITURE COLLECTION

Lyons Dock, inspired by the historic stately homes of Greenford, features a classic warm color palette and Art Deco design elements. Characterized by high ceilings, floor-to-ceiling windows, and high-spec fitted kitchens, it offers an elevated living experience. Residents enjoy access to a fully equipped gym, private dining room and kitchen, cinema, resident lounge, co-working space, children's play area, and a rooftop terrace.