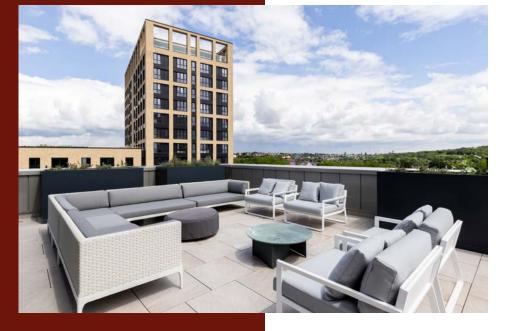

# FURNITURE COLLECTION

Lyons Dock, inspired by the historic stately homes of Greenford, features a classic warm color palette and Art Deco design elements. Characterized by high ceilings, floor-to-ceiling windows, and high-spec fitted kitchens, it offers an elevated living experience. Residents enjoy access to a fully equipped gym, private dining room and kitchen, cinema, resident lounge, co-working space, children's play area, and a rooftop terrace.