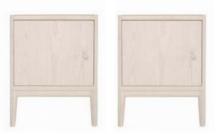

randeur with luxurious comfort. Crafted with high attention to detail, each piece showcases a sophisticated neutral palette.

Highlights of the collection include a plush, light grey upholstered bespoke sofa, a vintage Carl Hansen-inspired oak armchair and a solid oak bed in a French Grey finish. Every piece is meticulously selected to transform any space, offering an ambiance of sophisticated comfort and style.



## LIVING/DINING ROOM

Light Grey Bespoke Sofa



Carl Hansen, inspired Vintage Armchair



Black Coffee Table with Storage Below



Oak framed media unit with rattan doors (backed in hard board for durability )



Oak Dining Table

#### Oak-finished Bar Stool



Solid, Oak wood Dining Chair with Upholstered Cushion



# BEDROOM

Double or king bed & mattress



Bedside tables





### Two Bedroom Inventory

#### Living/dining area

- Three seater Sofa
- · Armchair
- · Coffee table
- Media unit
- Dining table
- x4 Dining chairs
- x2 Barstools

#### Bedroom One

- King bed
- King mattress
- · 2x Bedside tables

#### Bedroom Two

- King bed
- King mattress
- · 2x Bedside tables

### Three Bedroom Inventory

#### Living/dining area

- Three seater Sofa
- Armchair
- · Coffee table
- Media unit
- Dining table
- x6 Dining chairs

#### Bedroom One

- · King bed
- · King mattress
- · 2x Bedside tables

#### Bedroom Two

- King bed
- King mattress
- · 2x Bedside tables

#### **Bedroom Three**

- · Double bed
- Double mattress
- 1x Bedside tables

## Studio Inventory

#### Living/dining area

- Three seater Sofa
- · Coffee table
- Media unit
- Dining table
- x2 Dining chai