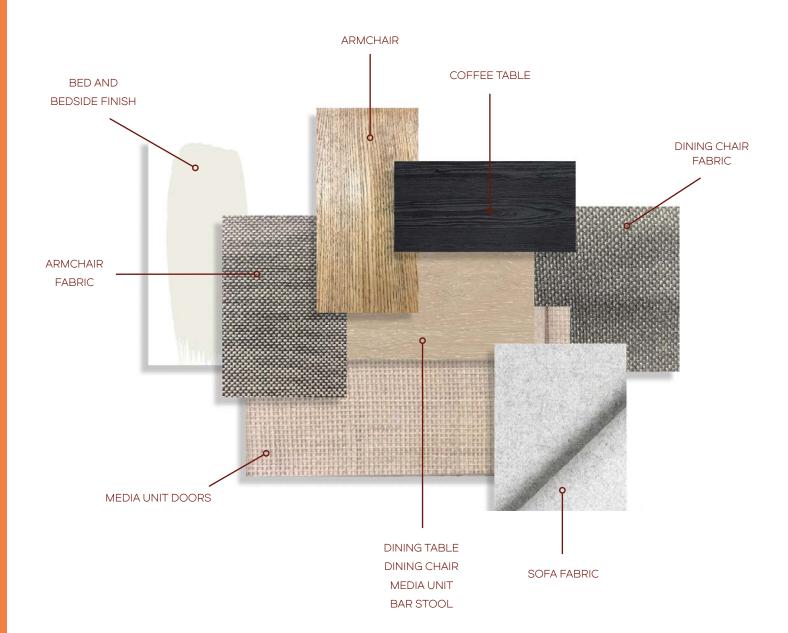

# THE COLLECTION

The Lyons Dock Furniture Collection seamlessly blends vintage grandeur with luxurious comfort. Crafted with high attention to detail, each piece showcases a sophisticated neutral palette.

Highlights of the collection include a plush, light grey upholstered bespoke sofa, a vintage Carl Hansen-inspired oak armchair and a solid oak bed in a French Grey finish. Every piece is meticulously selected to transform any space, offering an ambiance of sophisticated comfort and style.

## LIVING/DINING ROOM

Light Grey Bespoke Sofa

Carl Hansen, inspired Vintage Armchair

Black Coffee Table with Storage Below

Oak framed media unit with rattan doors (backed in hard board for durability )

Oak Dining Table

#### Oak-finished Bar Stool

Solid, Oak wood Dining Chair with Upholstered Cushion