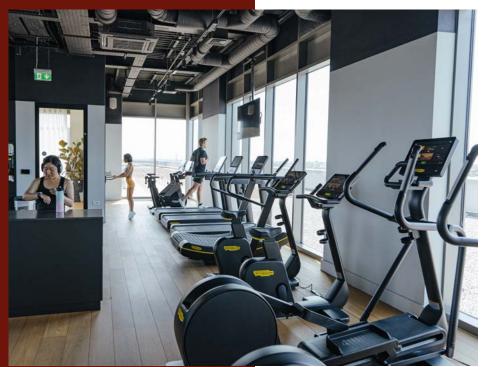

# FURNITURE COLLECTION

Lyons Dock, inspired by the historic stately homes of Greenford, features a classic warm color palette and Art Deco design elements. Characterized by high ceilings, floor-to-ceiling windows, and high-spec fitted kitchens, it offers an elevated living experience. Residents enjoy access to a fully equipped gym, private dining room and kitchen, cinema, resident lounge, co-working space, children's play area, and a rooftop terrace.