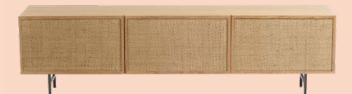

## LIVING/DINING ROOM

Light Grey Bespoke Sofa

Carl Hansen, inspired Vintage Armchair

Black Coffee Table with Storage Below

Oak framed media unit with rattan doors (backed in hard board for durability )

Oak Dining Table