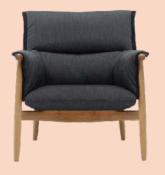

Highlights of the collection include a plush, light grey upholstered bespoke sofa, a vintage Carl Hansen-inspired oak armchair and a solid oak bed in a French Grey finish. Every piece is meticulously selected to transform any space, offering an ambiance of sophisticated comfort and style.

## LIVING/DINING ROOM

Light Grey Bespoke Sofa

Carl Hansen, inspired Vintage Armchair

Black Coffee Table with Storage Below

Oak framed media unit with rattan doors (backed in hard board for durability )

Oak Dining Table