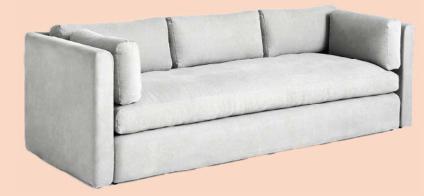

Highlights of the collection include a plush, light grey upholstered bespoke sofa, a vintage Carl Hansen-inspired oak armchair and a solid oak bed in a French Grey finish. Every piece is meticulously selected to transform any space, offering an ambiance of sophisticated comfort and style.

## LIVING/DINING ROOM

Light Grey Bespoke Sofa

Carl Hansen, inspired Vintage Armchair

Black Coffee Table with Storage Below

Oak framed media unit with rattan doors (backed in hard board for durability )

Oak Dining Table