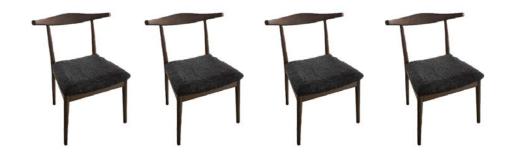

#### Oak-finished Bar Stool

Solid, Oak wood Dining Chair with Upholstered Cushion