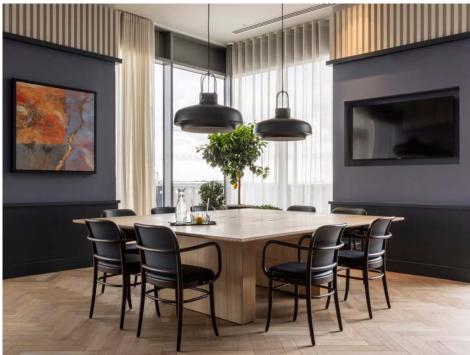

## LIVING/DINING ROOM

Light Grey Bespoke Sofa

Carl Hansen, inspired Vintage Armchair

Black Coffee Table with Storage Below

Oak framed media unit with rattan doors (backed in hard board for durability )

Oak Dining Table

#### Oak-finished Bar Stool

Solid, Oak wood Dining Chair with Upholstered Cushion