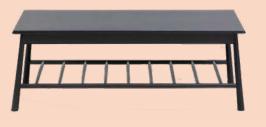

## LIVING/DINING ROOM

Light Grey Bespoke Sofa

Carl Hansen, inspired Vintage Armchair

Black Coffee Table with Storage Below

Oak framed media unit with rattan doors (backed in hard board for durability )

Oak Dining Table