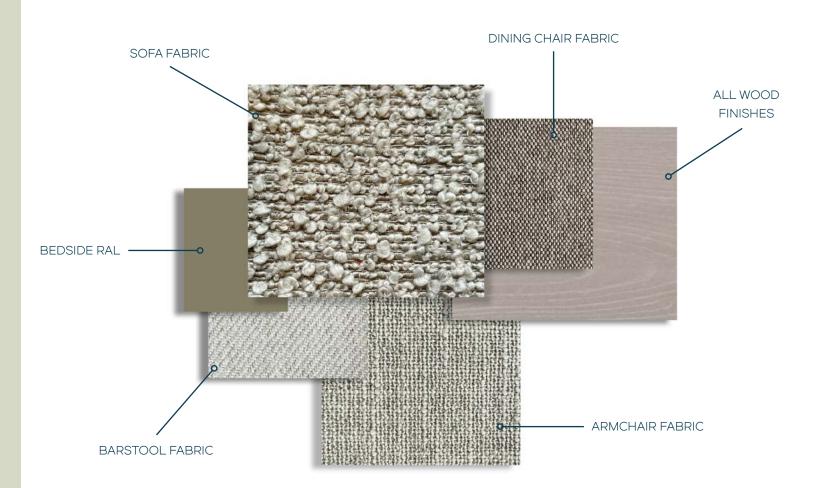

# THE LIGHT GREY COLLECTION

Introducing our Light Grey Collection\* of furniture, designed to bring contemporary sophistication and versatility to your apartment.

With its clean lines, understated elegance, and superior craftsmanship, the Light Grey Collection adds a touch of refinement and modernity to your apartment, transforming it into a haven of contemporary comfort and style.

Our collection features a range of meticulously crafted furniture pieces, including chic light grey coffee tables, elegant dining tables, and stylish bedroom sets. Each bespoke item is thoughtfully designed to seamlessly blend with various interior styles, making it easy to personalise your space.