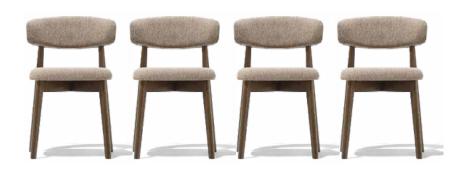

# LIVING/DINING ROOM

Bespoke boucle sofa

Armchair

Media unit

Italian dining chairs

#### Living/dining area

- · Three seater Sofa
- Armchair
- · Coffee table
- · Media unit
- · Dining table
- · x4 Dining chairs
- · x2 Barstools

#### Living/dining area

- · Three seater Sofa
- · Armchair
- · Coffee table
- · Media unit
- · Dining table
- · x4 Dining chairs
- · x2 Barstools

#### Living/dining area

- · Three seater Sofa
- · Armchair
- · Coffee table
- · Media unit
- · Dining table
- · x6 Dining chairs