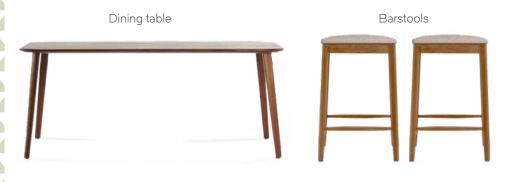

#### Living/dining area

- · Three seater Sofa
- Armchair
- · Coffee table
- · Media unit
- · Dining table
- · x4 Dining chairs
- · x2 Barstools

#### Living/dining area

- · Three seater Sofa
- · Armchair
- · Coffee table
- · Media unit
- · Dining table
- · x4 Dining chairs
- · x2 Barstools

#### Living/dining area

- · Three seater Sofa
- · Armchair
- · Coffee table
- · Media unit
- · Dining table
- · x6 Dining chairs