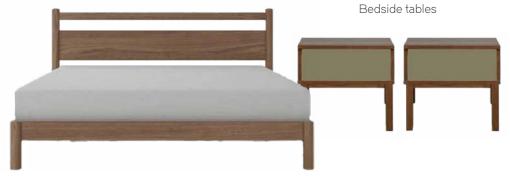

# BEDROOM

King bed & mattress

#### **Bedroom**

- · King bed
- King mattress
- 2x Bedside tables

#### Bedroom

- · King bed
- · King mattress
- · 2x Bedside tables

#### Bedroom One

- · King bed
- · King mattress
- · 2x Bedside tables

#### **Bedroom Two**

- · King bed
- · King mattress
- · 2x Bedside tables

#### **Bedroom Two**

- · King bed
- King mattress
- · 2x Bedside tables