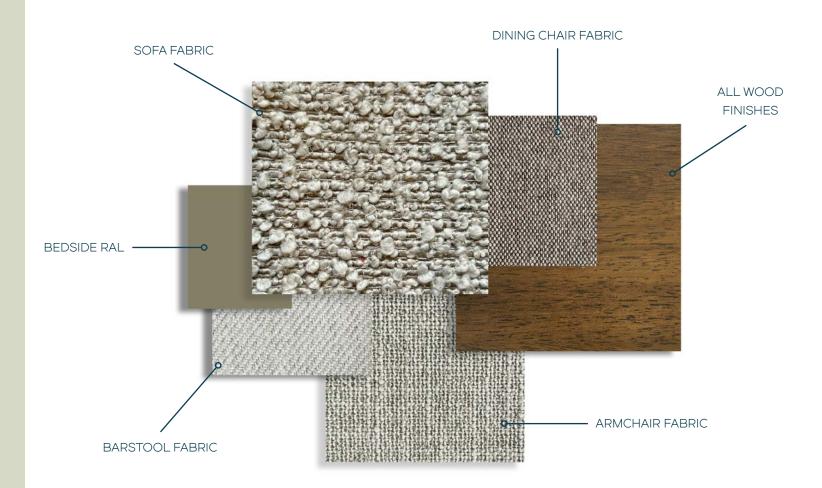

# THE WALNUT COLLECTION

Experience the epitome of elegance and style with our Walnut Collection of furniture in your apartment.
Crafted from rich, lustrous walnut wood, this collection exudes sophistication and timeless charm.

Each bespoke piece showcases meticulous craftsmanship and attention to detail, offering a perfect blend of functionality and æsthetics. From sleek walnut coffee tables and barstools to luxurious bed frames and bedside tables, every item in this collection adds a touch of opulence to your living space.

Elevate your apartment's ambiance with the Walnut Collection and indulge in the beauty of fine craftsmanship and natural elegance.