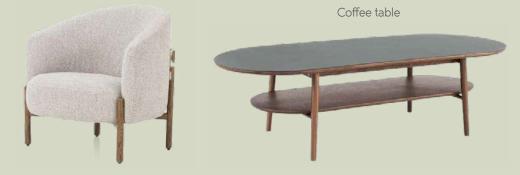

# LIVING/DINING ROOM

Bespoke boucle sofa

Armchair

Media unit

Italian dining chairs

### Living/dining area

- Three seater Sofa
- Coffee table
- · Media unit
- Dining table
- · x2 Dining chairs

#### Living/dining area

- · Three seater Sofa
- Armchair
- · Coffee table
- · Media unit
- · Dining table
- · x4 Dining chairs
- · x2 Barstools

#### Living/dining area

- · Three seater Sofa
- · Armchair
- · Coffee table
- · Media unit
- · Dining table
- · x4 Dining chairs
- · x2 Barstools

#### Living/dining area

- · Three seater Sofa
- · Armchair
- · Coffee table
- · Media unit
- · Dining table
- · x6 Dining chairs