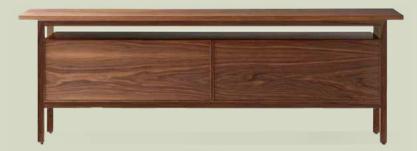

# LIVING/DINING ROOM

Bespoke boucle sofa

Armchair

Media unit

Italian dining chairs

### Living/dining area

- Three seater Sofa
- Coffee table
- · Media unit
- Dining table
- · x2 Dining chairs

#### Living/dining area

- · Three seater Sofa
- Armchair
- · Coffee table
- · Media unit
- · Dining table
- · x4 Dining chairs
- · x2 Barstools

#### Living/dining area

- · Three seater Sofa
- · Armchair
- · Coffee table
- · Media unit
- · Dining table
- · x4 Dining chairs
- · x2 Barstools

#### Living/dining area

- · Three seater Sofa
- · Armchair
- · Coffee table
- · Media unit
- · Dining table
- · x6 Dining chairs